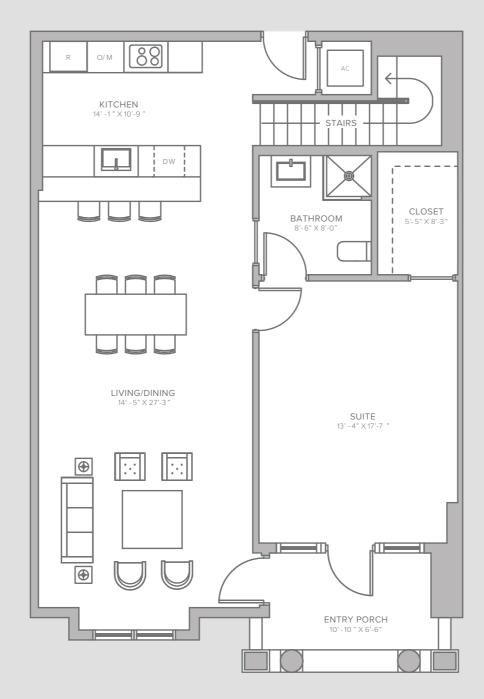

## THE COLLECTION RESIDENCES

## TOWNHOMES

| INTERIOR                | TERRACE            |                              |
|-------------------------|--------------------|------------------------------|
| 2,242 Sq Ft<br>208 Sq M | 70 Sq Ft<br>7 Sq M | 3 BEDROOMS<br>3 BATHS<br>DEN |

Stated dimensions are measured to the exterior boundaries of the exterior walls and the centerline of interior demising walls and in fact vary from the dimensions that would be determined by using the description and definition of the "Unit" set forth in the Declaration (which generally only includes the interior airspace between the perimeter walls and excludes interior structural components). For your reference, the area of the Unit, determined in accordance with those defined unit boundaries, is 2,040 square feet. Note that measurements of rooms set forth on this floor plan are generally taken at the greatest points of each given room (as if the room were a perfect rectangle), without regard for any cutouts. Accordingly, the area of the actual room will typically be smaller than the product obtained by multiplying the stated length times width. All dimensions are approximate and may vary with actual construction, and all floor plans and development plans are subject to change. The Unit will be delivered unfurnished, furniture will not be included with the Unit.