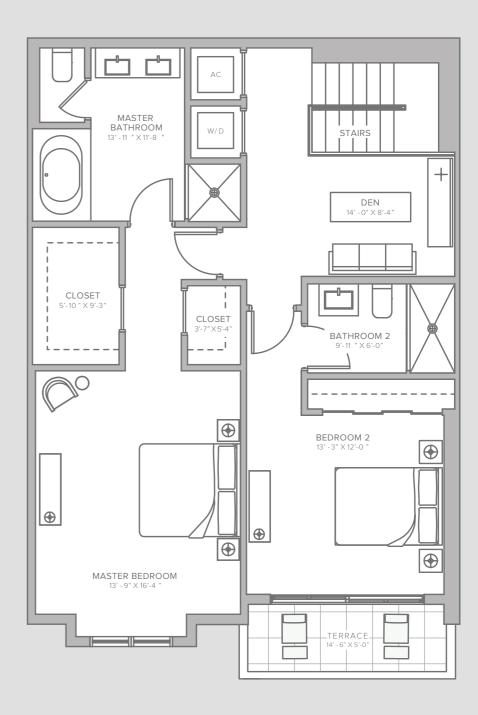

## THE COLLECTION RESIDENCES

## TOWNHOMES

| INTERIOR                | TERRACE            |                              |
|-------------------------|--------------------|------------------------------|
| 2,242 Sq Ft<br>208 Sq M | 70 Sq Ft<br>7 Sq M | 3 BEDROOMS<br>3 BATHS<br>DEN |

Stated dimensions are measured to the exterior boundaries of the exterior walls and the centerline of interior demising walls and in fact vary from the dimensions that would be determined by using the description and definition of the "Unit" set forth in the Declaration (which generally only includes the interior airspace between the perimeter walls and excludes interior structural components). For your reference, the area of the Unit, determined in accordance with those defined unit boundaries, is 2,040 square feet. Note that measurements of rooms set forth on this floor plan are generally taken at the greatest points of each given room (as if the room were a perfect rectangle), without regard for any cutouts. Accordingly, the area of the actual room will typically be smaller than the product obtained by multiplying the stated length times width. All dimensions are approximate and may vary with actual construction, and all floor plans and development plans are subject to change. The Unit will be delivered unfurnished, furniture will not be included with the Unit.