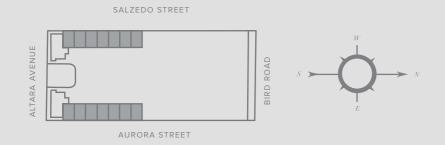

## THE COLLECTION RESIDENCES

## TOWNHOMES

| INTERIOR                | TERRACE            |                              |
|-------------------------|--------------------|------------------------------|
| 2,242 Sq Ft<br>208 Sq M | 70 Sq Ft<br>7 Sq M | 3 BEDROOMS<br>3 BATHS<br>DEN |